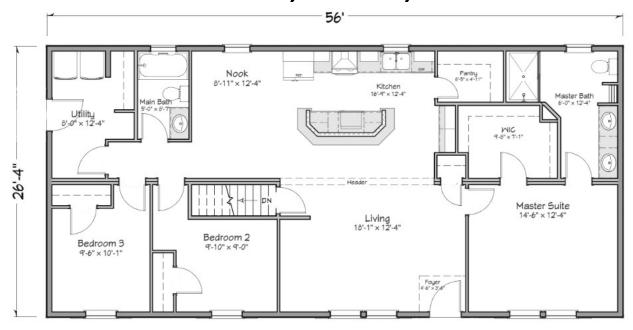

## RITZ CRAFT MCKINLEY MODULAR 3 BEDROOMS, 2 BATHS, 28' X 56'

5/12 roof pitch, 22' double dormer, Whirlpool stainless steel appliance package – dishwasher, microwave over range, electric range, 24.6 cu ft refrigerator, Drywall Throughout, 200 AMP, Duma Wall shower in the master bath, Maple shaker cabinets, Vinyl Flooring Throughout